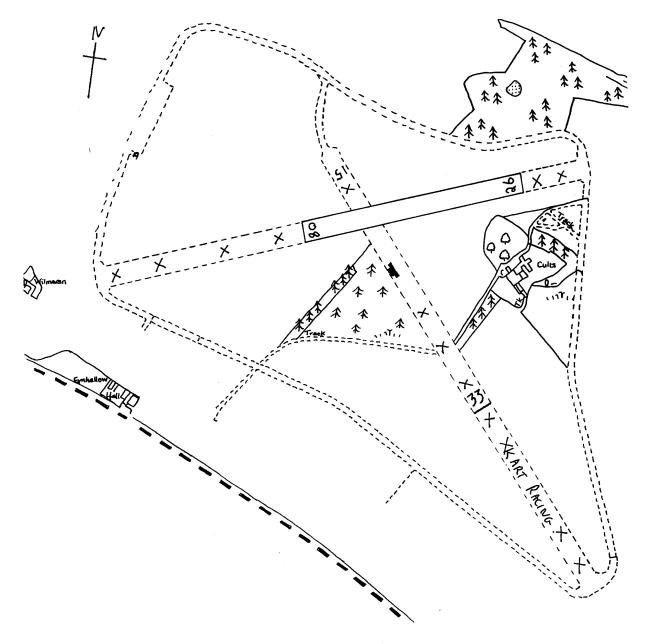

Castle Kennedy Airfield

- 1. Diagram markings are for information only, and do not represent CAA or other official airfield symbols. Runway directions are approximate.
- 2. Improved area of runway shown within square brackets [ ] and measures approx 600m x 18m in centre of original runway area.
- 3. Use only 08/26 until further notice. Park next to hangar on area of runway south of 08/26.
- 4. Use of airfield is strictly PPR, and at pilots discretion.
- 5. Beware wind shear from trees when approaching runway 26.
- 6. Beware area of rougher runway at intersection of two runways.
- 7. On departure avoid over flying house at west end of runway.
- 8. Plantings Inn at west end of runway 26 across main road, Bed and Breakfast, closed Wednesdays, Tel. 01581 400633. Contact Stair Estates on 01776 70 2024 (office) 07774 116 424, or e mail enquiries@stair-estates.co.uk.